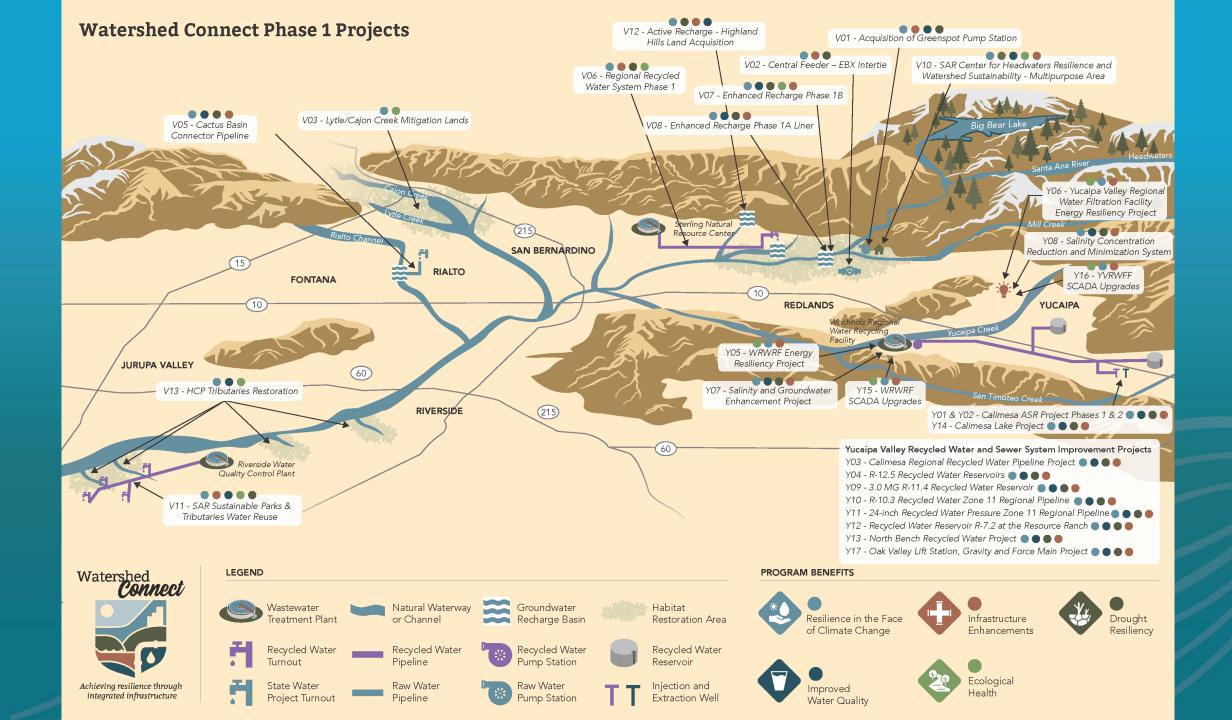

# Watershed Connect:

Achieving resilience through integrated infrastructure

- Interconnected and integrated funding opportunity
- A long-term funding tool for water infrastructure
  - ~\$600M worth of water infrastructure over decades
- Maximize value, offer synergistic benefits
- Low-cost financing for water supply and energy projects