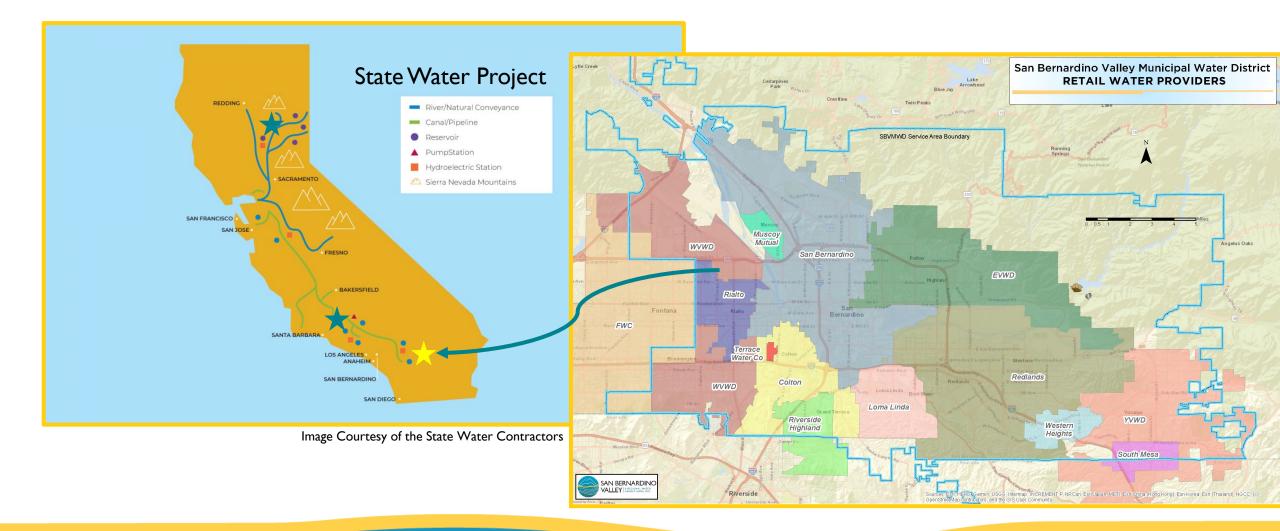

## Who is San Bernardino Valley?

- Water wholesaler and State Water Contractor
- Formed in 1954 with a 5-Member elected Board
- Provide supplemental water and groundwater management
- 325 square mile service area, 700,000 people, 15 retail agencies

# Imported Water- State Water Project