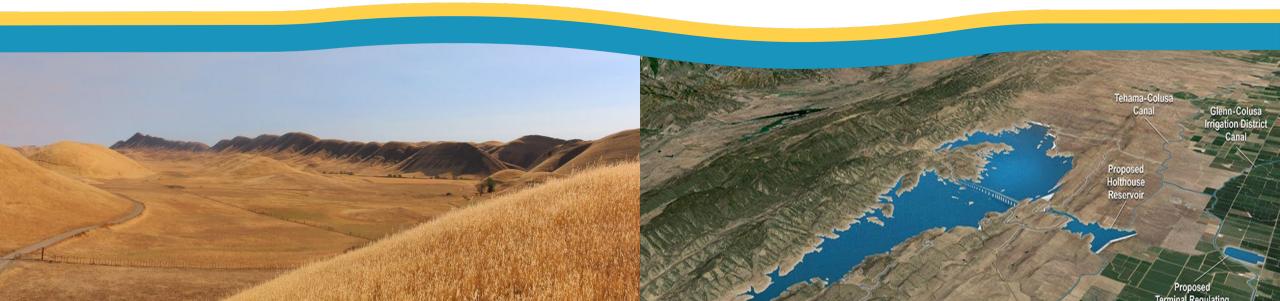

## On the Horizon: Sites Reservoir

- Capture winter runoff from uncontrolled streams below the existing reservoirs in the Sacramento Valley
- Will increase the resiliency of water supplies because it will not rely on spring snowmelt for filling
  - Will capture storm-related runoff and storm-related flood water