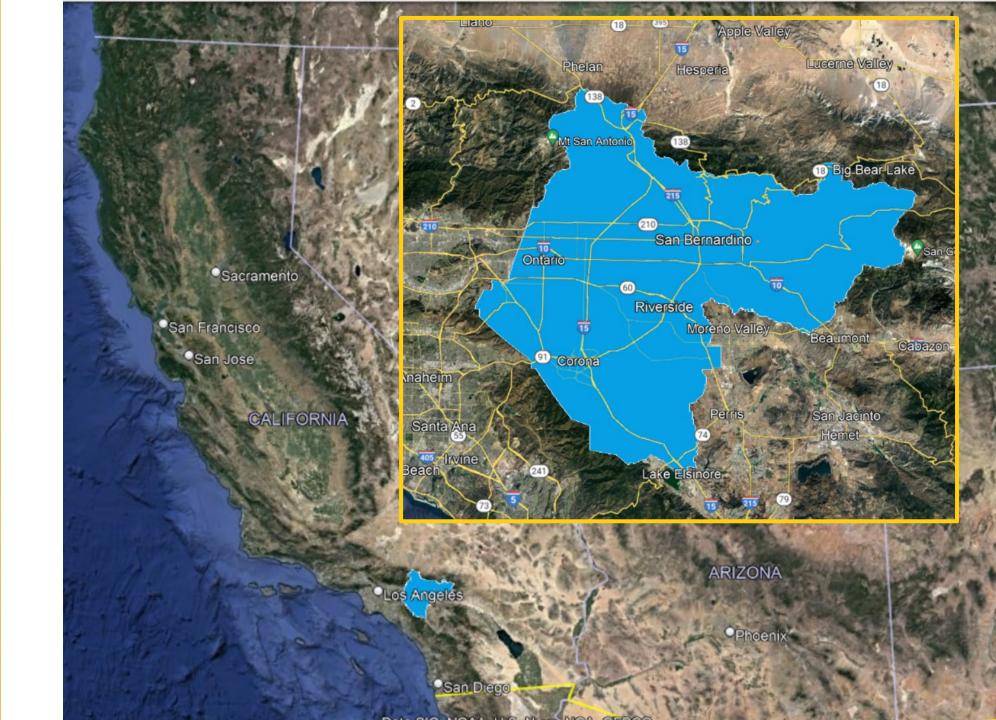

## Who is San Bernardino Valley?

- Water wholesaler and State Water Contractor
- Formed in 1954 with a 5-Member elected Board
- Provide supplemental water and groundwater management
- 325 square mile service area, 700,000 people, 15 retail agencies

## Perspective.

Santa Ana River Vatershed Largest coastal stream system in Southern California